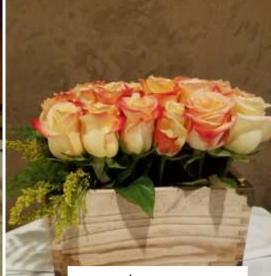

Table Runners \$5-10 PER RUNNER

- Paper Runner
  - o Kraft Brown Paper
- Fabric Runner Colors
  - o Burlap, Hot Pink, Blue, Black, Gold, Silver, Champagne, Black & White Striped

Floral Packages

• Includes 10 Centerpieces Certain rose colors may not be available all year, but we will do our best to match closely. Please select: Seasonal Prices may vary from list price.

\$500 + tax 10 tall & large classic vase

**\$250 + tax** 10 tall cylinder vase

\$250 + tax 10 med cube vase (3x3) \$190 + tax 10 small cube vase (2x2)

**\$150 + tax** 10 small round vase

**\$190 + tax** 10 small mason jar

\$650 + tax 10 large wooden box vase \$375 + tax 10 med wood box vase

Mason Jar Display