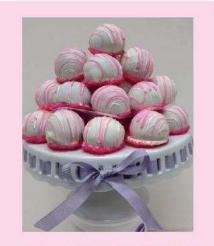

## Cake Pops or Cake Balls\*\*

- \$3.50 each
  - Please indicate flavor:
    - Vanilla Bean, Chocolate, Lemon, Carrot, Strawberry
  - Please indicate color:
    - White with Sprinkles, Pink, Blue, Chocolate
  - Please indicate 1 topping:
    - Sugar Crystal Sprinkles (White, Pink, Yellow, Gold, Silver)
    - Drizzle (chocolate or white)
    - Pearlized (add \$1.00) White, Silver or Gold

\*\*gluten free or vegan add \$1 ea

Macaron Towers

Naturally Gluten-Free Almond

\$360 + tax Flowers on bottom and top (macaron colors will vary)

Cake topper with satin ribbon and rose petals Flowers near bottom and middle (macaron colors will vary)