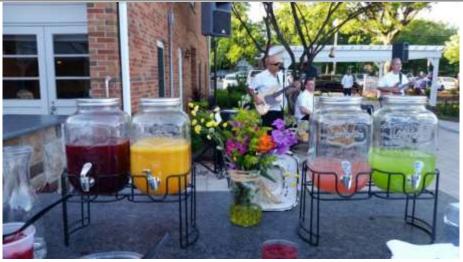

#### DOUBLE MASON JAR MARTINI'S DISPLAY STATION \$275 PER JAR

Minimum Two Jars (each jar serves 50) Spike Berry Lemonade | Organic Peach Martini | Pink Grapefruit Martini Green Apple Martini | Mimosa | Bellini | Bloody Mary

**NON-ALCOHOL** DOUBLE MASON JAR DISPLAY \$75 PER JAR

Minimum Two Jars (each jar serves 50) Berry Lemonade | Orange-Peach Nectar | Pink Grapefruit |Organic Apple Cider Berry Bliss with side berries | Shirley Temple with side cherries