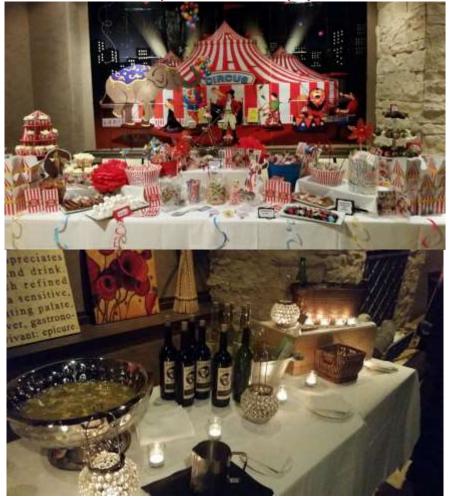

large classic vase



**\$250 + tax** 10 tall cylinder vase



\$250 + tax 10 med cube vase (3x3) \$190 + tax 10 small cube vase (2x2)



**\$150 + tax** 10 small round vase



**\$190 + tax** 10 small mason jar



\$650 + tax 10 large wooden box vase \$375 + tax 10 med wood box vase

Mason Jar Display

#### DOUBLE MASON JAR MARTINI'S DISPLAY STATION \$275 PER JAR

Minimum Two Jars (each jar serves 50) Spike Berry Lemonade | Organic Peach Martini | Pink Grapefruit Martini Green Apple Martini | Mimosa | Bellini | Bloody Mary

**NON-ALCOHOL** DOUBLE MASON JAR DISPLAY \$75 PER JAR

Minimum Two Jars (each jar serves 50) Berry Lemonade | Orange-Peach Nectar | Pink Grapefruit |Organic Apple Cider Berry Bliss with side berries | Shirley Temple with side cherries



Sample Dessert & Bar Display



# Balloons / Elegant Bubbly Strands START AT \$25, \$35 OR \$45 + UP



Entertainment Pachages

Pricing not final

DJ/Emcee with sound system and glow facade and small lights (4hrs) | starting at \$700.00 Photo Booth /Mirror Booth (4hrs) | starting at \$700.00 Multi-Media 75 in" flat-screen with Candid Shots (4hrs) | starting at \$700.00

Recommended Vendors

DJ | BANDS | OTHER ENTERTAINMENT (for DJ and any other loud volume occasion/entertainment, buy-out may be required)

Ø Extravagant DJ's Sal Gendus o 732.617.6200 m 732.261.5635 | sal@extravagantdjs.com
Ø DJ Shant 201.450.8743
Ø Vocals-Guitarr-Bass Live Musician Vito Ardito DJ Jerry Tolve 973.508.6172
Ø Color by Chris | Chris Ganowski 201.394.2911 | colorbychris.com
Ø Party Magic | Bob 800.539.8743 | greatest balloon artist, face pai