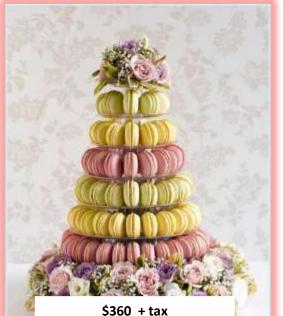

\*\*gluten free or vegan add \$1 ea

Macaron Towers

Naturally Gluten-Free Almond

\$360 + tax Flowers on bottom and top (macaron colors will vary)

Cake topper with satin ribbon and rose petals Flowers near bottom and middle (macaron colors will vary)