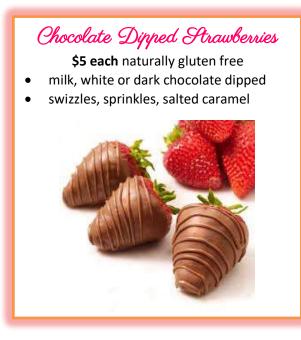

Chocolate Icing

Cupcake Tower\*\*

- Mini's \$3.00 each
- Regular \$ 3.75 each
  - Please indicate flavor:
    - Vanilla Bean
    - Chocolate
    - Lemon Drop
    - Carrot
    - Red Velvet
  - Please indicate frosting:
    - Any color your heart desires
    - White
    - Pink
    - Blue
    - Chocolate
    - Cream Cheese

\*\*make gluten free or vegan add \$1 ea)



## Cake Pops or Cake Balls\*\*

- \$3.50 each
  - Please indicate flavor:
    - Vanilla Bean, Chocolate, Lemon, Carrot, Strawberry
  - Please indicate color:
    - White with Sprinkles, Pink, Blue, Chocolate
  - Please indicate 1 topping:
    - Sugar Crystal Sprinkles (White, Pink, Yellow, Gold, Silver)
    - Drizzle (chocolate or white)
    - Pearlized (add \$1.00) White, Silver or Gold

\*\*gluten free or vegan add \$1 ea





Macaron Towers

Naturally Gluten-Free Almond



\$360 + tax Flowers on bottom and top (macaron colors will vary)



Cake topper with satin ribbon and rose petals Flowers near bottom and middle (macaron colors will vary)

Macarons

Our carefully hand-crafted macarons provide a soft splash of color before they melt in your mouth! \$2.50 each 2 dozen minimum order



We can make pretty much any flavor your heart desires, please ask.

Table Runners \$5-10 PER RUNNER

- Paper Runner
  - o Kraft Brown Paper
- Fabric Runner Colors
  - o Burlap, Hot Pink, Blue, Black, Gold, Silver, Champagne, Black & White Striped



Floral Packages

• Includes 10 Centerpieces Certain rose colors may not be available all year, but we will do our best to match closely. Please select: Seasonal Prices may vary fr