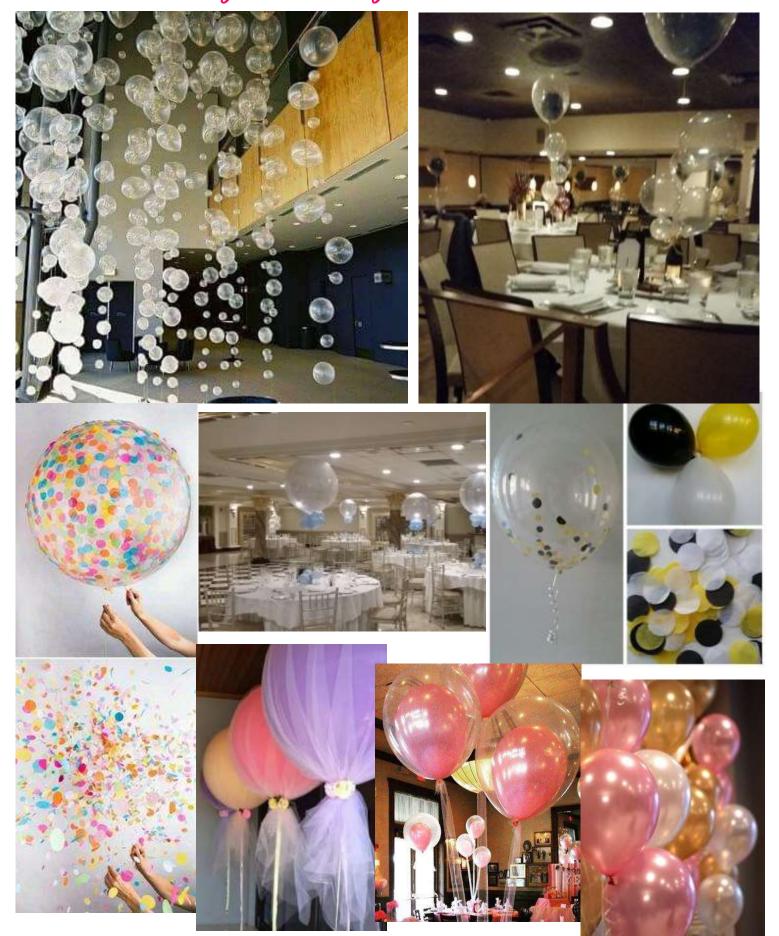

# Balloons / Elegant Bubbly Strands START AT \$25, \$35 OR \$45 + UP

Entertainment Pachages

Pricing not final

DJ/Emcee with sound system and glow facade and small lights (4hrs) | starting at \$700.00 Photo Booth /Mirror Booth (4hrs) | starting at \$700.00 Multi-Media 75 in" flat-screen with Candid Shots (4hrs) | starting at \$700.00