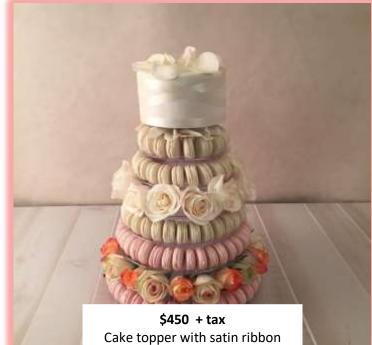

\*\*gluten free or vegan add \$1 ea

Macaron Towers

Naturally Gluten-Free Almond

\$360 + tax Flowers on bottom and top (macaron colors will vary)

Cake topper with satin ribbon and rose petals Flowers near bottom and middle (macaron colors will vary)