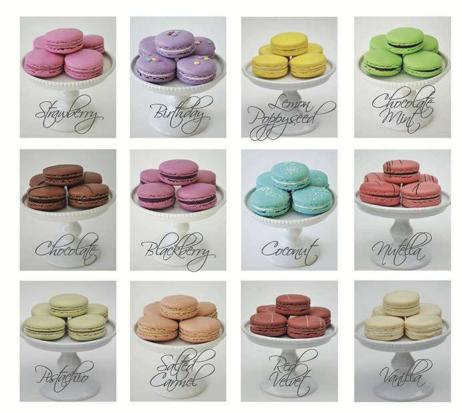

Macarons

Our carefully hand-crafted macarons provide a soft splash of color before they melt in your mouth! \$2.50 each 2 dozen minimum order

We can make pretty much any flavor your heart desires, please ask.